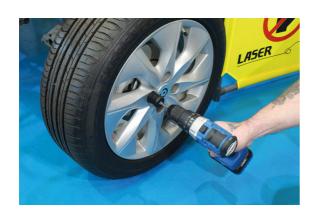

## Locking Wheel Nut Removal Kit - Lug Driller

The ultimate tool to remove the most difficult locking wheel nuts/bolts where the key has been lost or damaged, in the quickest and safest way. Ideal for use by service centres, tyre fitting bays and roadside recovery drivers. All supplied in a blow mould case for convenient storage. NOTE: Drill required.

## **Additional Information**

- Removes damaged locking wheel bolts/nuts.
- Set contents: 4x POM (polyoxymethylene) internal centring guides. 3x carbon steel external centring guides.
- 1x carbon steel centring guide, for free turning nuts/bolts.
- 2x HSS drill bits with carbide cutting insert, suitable for drilling through hard coatings. 4x steel extractors.
- 1x steel impact extractor holder. 1x carbon steel impact extractor remover. NOTE: Drill required.