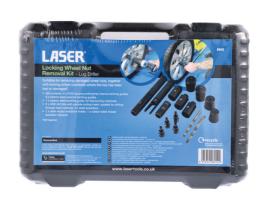

## Locking Wheel Nut Removal Kit - Lug Driller

The ultimate tool to remove the most difficult locking wheel nuts/bolts where the key has been lost or damaged, in the quickest and safest way. Ideal for use by service centres, tyre fitting bays and roadside recovery drivers. All supplied in a blow mould case for convenient storage. NOTE: Drill required.

## **Additional Information**

- Removes damaged locking wheel bolts/nuts.
- Set contents: 4x POM (polyoxymethylene) internal centring guides. 3x carbon steel external centring guides.
- 1x carbon steel centring guide, for free turning nuts/bolts.
- 2x HSS drill bits with carbide cutting insert, suitable for drilling through hard coatings. 4x steel extractors.
- 1x steel impact extractor holder. 1x carbon steel impact extractor remover. NOTE: Drill required.