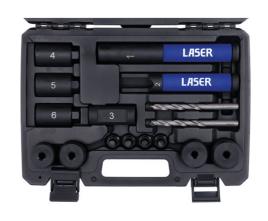

## Locking Wheel Nut Removal Kit - Lug Driller

The ultimate tool to remove the most difficult locking wheel nuts/bolts where the key has been lost or damaged, in the quickest and safest way. Ideal for use by service centres, tyre fitting bays and roadside recovery drivers. All supplied in a blow mould case for convenient storage. NOTE: Drill required.

## **Additional Information**

- Removes damaged locking wheel bolts/nuts.
- Set contents: 4x POM (polyoxymethylene) internal centring guides. 3x carbon steel external centring guides.
- 1x carbon steel centring guide, for free turning nuts/bolts.
- 2x HSS drill bits with carbide cutting insert, suitable for drilling through hard coatings. 4x steel extractors.
- 1x steel impact extractor holder. 1x carbon steel impact extractor remover. NOTE: Drill required.