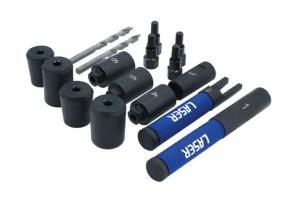

## Locking Wheel Nut Removal Kit - Lug Driller

The ultimate tool to remove the most difficult locking wheel nuts/bolts where the key has been lost or damaged, in the quickest and safest way. Ideal for use by service centres, tyre fitting bays and roadside recovery drivers. All supplied in a blow mould case for convenient storage. NOTE: Drill required.

## **Additional Information**

- Removes damaged locking wheel bolts/nuts.
- Set contents: 4x POM (polyoxymethylene) internal centring guides. 3x carbon steel external centring guides.
- 1x carbon steel centring guide, for free turning nuts/bolts.
- 2x HSS drill bits with carbide cutting insert, suitable for drilling through hard coatings. 4x steel extractors.
- 1x steel impact extractor holder. 1x carbon steel impact extractor remover. NOTE: Drill required.