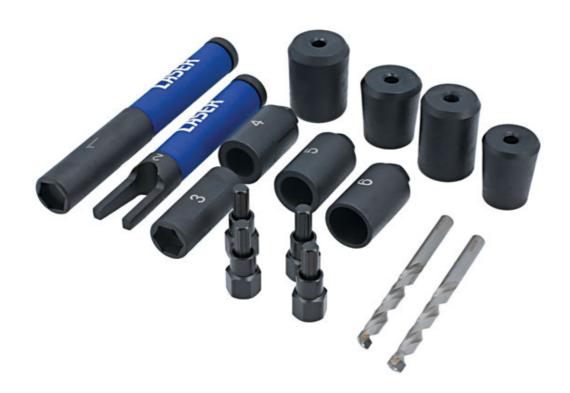

## Locking Wheel Nut Removal Kit - Lug Driller

The ultimate tool to remove the most difficult locking wheel nuts/bolts where the key has been lost or damaged, in the quickest and safest way. Ideal for use by service centres, tyre fitting bays and roadside recovery drivers. All supplied in a blow mould case for convenient storage. NOTE: Drill required.

## **Additional Information**

- Removes damaged locking wheel bolts/nuts.
- Set contents: 4x POM (polyoxymethylene) internal centring guides. 3x carbon steel external centring guides.
- 1x carbon steel centring guide, for free turning nuts/bolts.
- 2x HSS drill bits with carbide cutting insert, suitable for drilling through hard coatings. 4x steel extractors.
- 1x steel impact extractor holder. 1x carbon steel impact extractor remover. NOTE: Drill required.