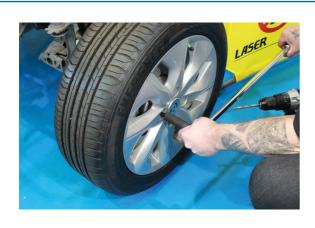

## Locking Wheel Nut Removal Kit - Lug Driller

The ultimate tool to remove the most difficult locking wheel nuts/bolts where the key has been lost or damaged, in the quickest and safest way. Ideal for use by service centres, tyre fitting bays and roadside recovery drivers. All supplied in a blow mould case for convenient storage. NOTE: Drill required.

## **Additional Information**

- Removes damaged locking wheel bolts/nuts.
- Set contents: 4x POM (polyoxymethylene) internal centring guides. 3x carbon steel external centring guides.
- 1x carbon steel centring guide, for free turning nuts/bolts.
- 2x HSS drill bits with carbide cutting insert, suitable for drilling through hard coatings. 4x steel extractors.
- 1x steel impact extractor holder. 1x carbon steel impact extractor remover. NOTE: Drill required.