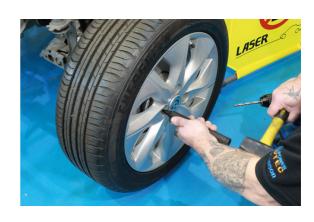

## Locking Wheel Nut Removal Kit - Lug Driller

The ultimate tool to remove the most difficult locking wheel nuts/bolts where the key has been lost or damaged, in the quickest and safest way. Ideal for use by service centres, tyre fitting bays and roadside recovery drivers. All supplied in a blow mould case for convenient storage. NOTE: Drill required.

## **Additional Information**

- Removes damaged locking wheel bolts/nuts.
- Set contents: 4x POM (polyoxymethylene) internal centring guides. 3x carbon steel external centring guides.
- 1x carbon steel centring guide, for free turning nuts/bolts.
- 2x HSS drill bits with carbide cutting insert, suitable for drilling through hard coatings. 4x steel extractors.
- 1x steel impact extractor holder. 1x carbon steel impact extractor remover. NOTE: Drill required.